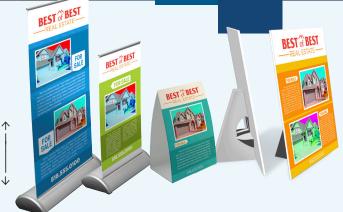

### DISPLAYS

Coming in a variety of sizes and shapes, these eye-catching displays are a great way to deliver messaging or to boost awareness to your listings, policies, or promotions.

12", 17" & 32"

| Sales Materials                                                                                             | Display                                                                                                                            | Stationery                                                                              |
|-------------------------------------------------------------------------------------------------------------|------------------------------------------------------------------------------------------------------------------------------------|-----------------------------------------------------------------------------------------|
| <ul><li>Flyers &amp; Brochures</li><li>Presentation Folders</li><li>Sell Sheets</li><li>Postcards</li></ul> | <ul> <li>Tabletop Retractables</li> <li>Table Tents</li> <li>Counter Cards</li> <li>Table Throws</li> <li>Table Runners</li> </ul> | <ul><li>Letterheads</li><li>Envelopes</li><li>Business Cards</li><li>Notepads</li></ul> |